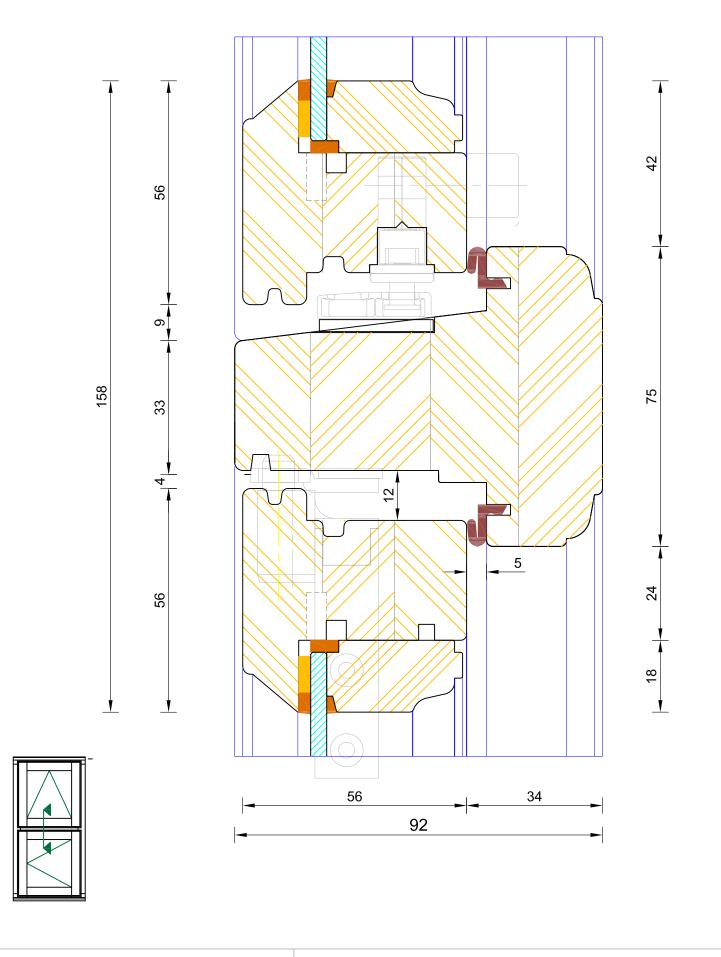

### Heritage Single Glazed Flush Casement Window Solid Transom (Fixed Sash / Sash)

| A Please consider the environment before printing |           |       |            |     | 3215    |
|---------------------------------------------------|-----------|-------|------------|-----|---------|
| MM                                                | A4        | 1:1   | 01.01.2019 | В   | 2045    |
| DIMENSIONS                                        | PLOT SIZE | SCALE | DATE       | REV | DWG N0. |