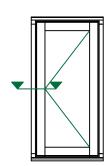

# Heritage Single Glazed Flush Casement Window Solid Mullion (Fixed Sash / Sash ) DIMENSIONS PLOT SIZE SCALE DATE REV DWG NO. A4 1:1 01.01.2019 B APPlease consider the environment before printing A 1:1 01.01.2019 B 3210