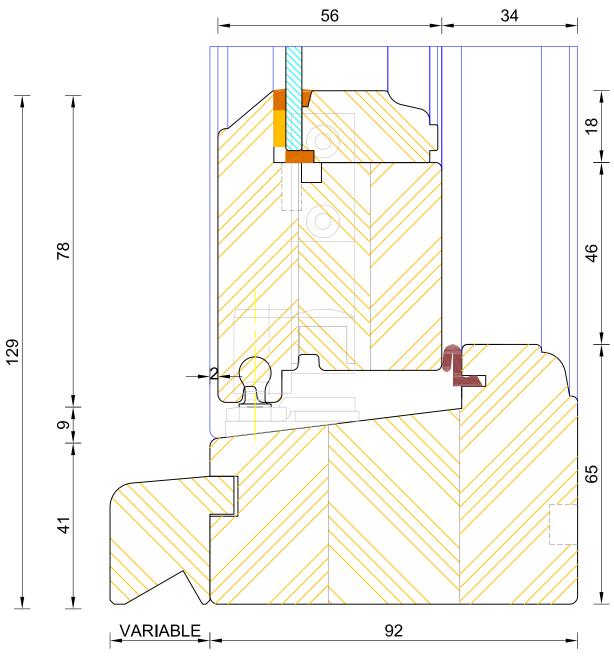

# Heritage Single Glazed Flush Casement Window Frame & Sash Jamb (Fixed Sash)

| DWG N0. | REV | DATE        | SCALE          | PLOT SIZE      | DIMENSIONS  |
|---------|-----|-------------|----------------|----------------|-------------|
| 2205    | В   | 01.01.2019  | 1:1            | A4             | MM          |
| 3205    |     | re printing | vironment hefo | nsider the env | .▲Please co |

# Heritage Single Glazed Flush Casement Window Frame & Sash Jamb (Handle Side)

| DWG N0. | REV | DATE        | SCALE          | PLOT SIZE     | DIMENSIONS  |
|---------|-----|-------------|----------------|---------------|-------------|
| 2200    | В   | 01.01.2019  | 1:1            | A4            | MM          |
| 3208    |     | re printing | vironment hefo | nsider the en | .▲Please co |

# Heritage Single Glazed Flush Casement Window Frame & Sash Jamb (Hinge Side)

| ♣Please consider the environment before printing |           |       |            |     | 3209    |
|--------------------------------------------------|-----------|-------|------------|-----|---------|
| MM                                               | A4        | 1:1   | 01.01.2019 | В   | 0000    |
| DIMENSIONS                                       | PLOT SIZE | SCALE | DATE       | REV | DWG N0. |