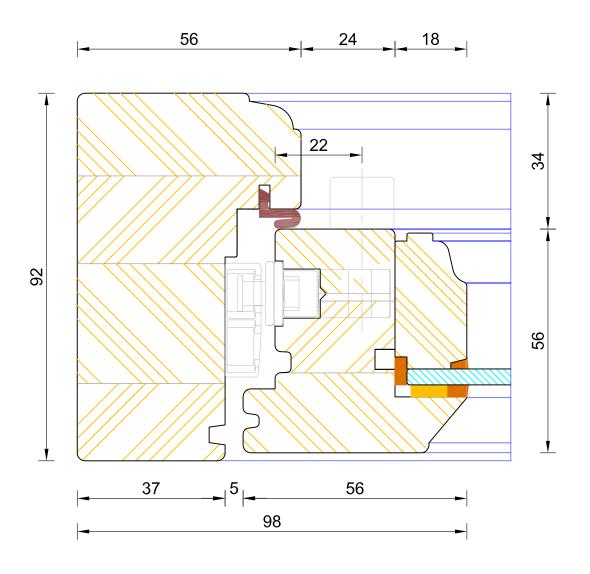

# Heritage Single Glazed Flush Casement Window Frame & Sash Jamb (Handle Side)

| DWG N0. | REV | DATE        | SCALE          | PLOT SIZE     | DIMENSIONS  |
|---------|-----|-------------|----------------|---------------|-------------|
| 2200    | В   | 01.01.2019  | 1:1            | A4            | MM          |
| 3208    |     | re printing | vironment hefo | nsider the en | .▲Please co |