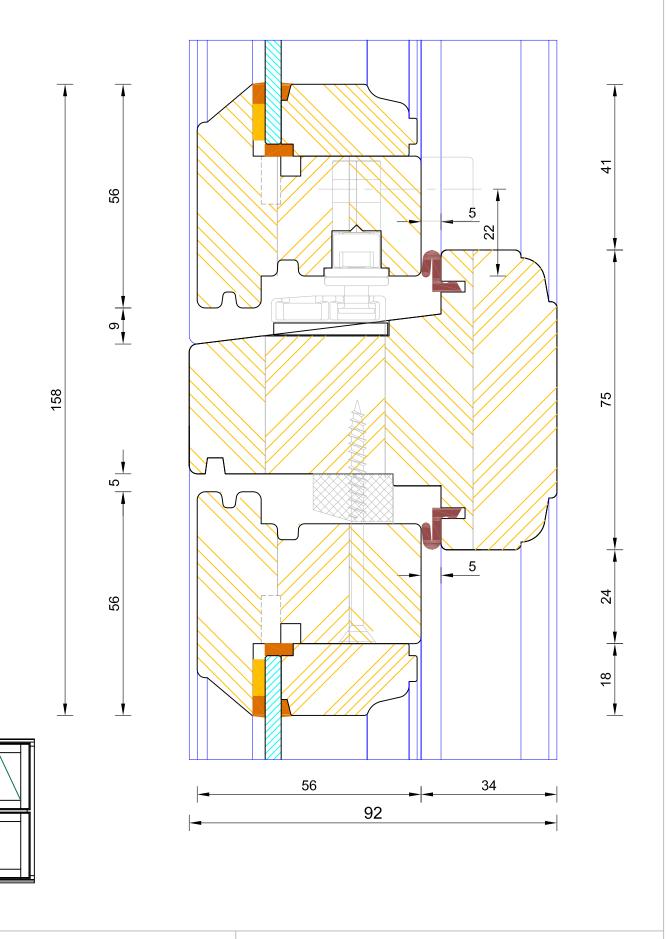

### Heritage Single Glazed Flush Casement Window Solid Transom (Fixed Sash / Fixed Sash)

|                                                  | DIMENSIONS | PLOT SIZE | SCALE | DATE       | REV  | DWG N0. |
|--------------------------------------------------|------------|-----------|-------|------------|------|---------|
|                                                  | MM         | A4        | 1:1   | 01.01.2019 | В    | 3214    |
| ♣Please consider the environment before printing |            |           |       |            | 3214 |         |