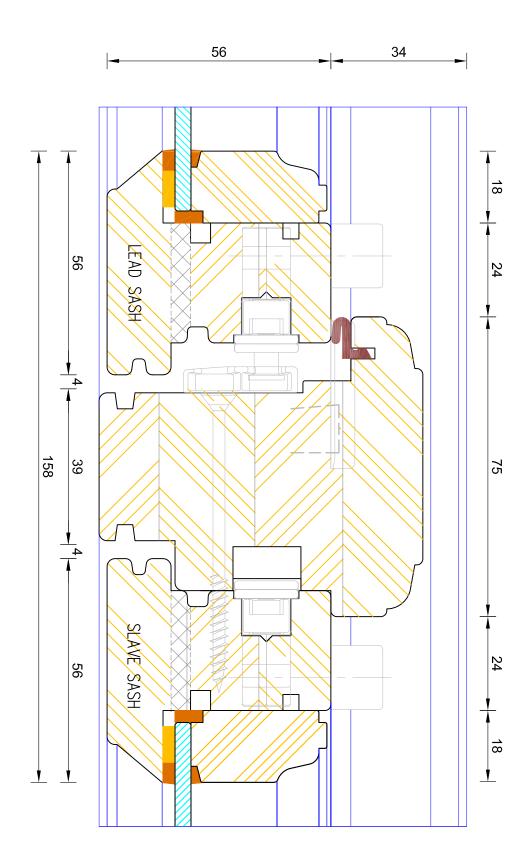

DIMENSIONS

PLOT SIZE A4

SCALE 1:1

B REV

DWG NO.

DATE 01.01.2019 Flying Mullion (Lead / Slave Sash )

Please consider the environment before printing

Heritage Single Glazed Flush Casement Window