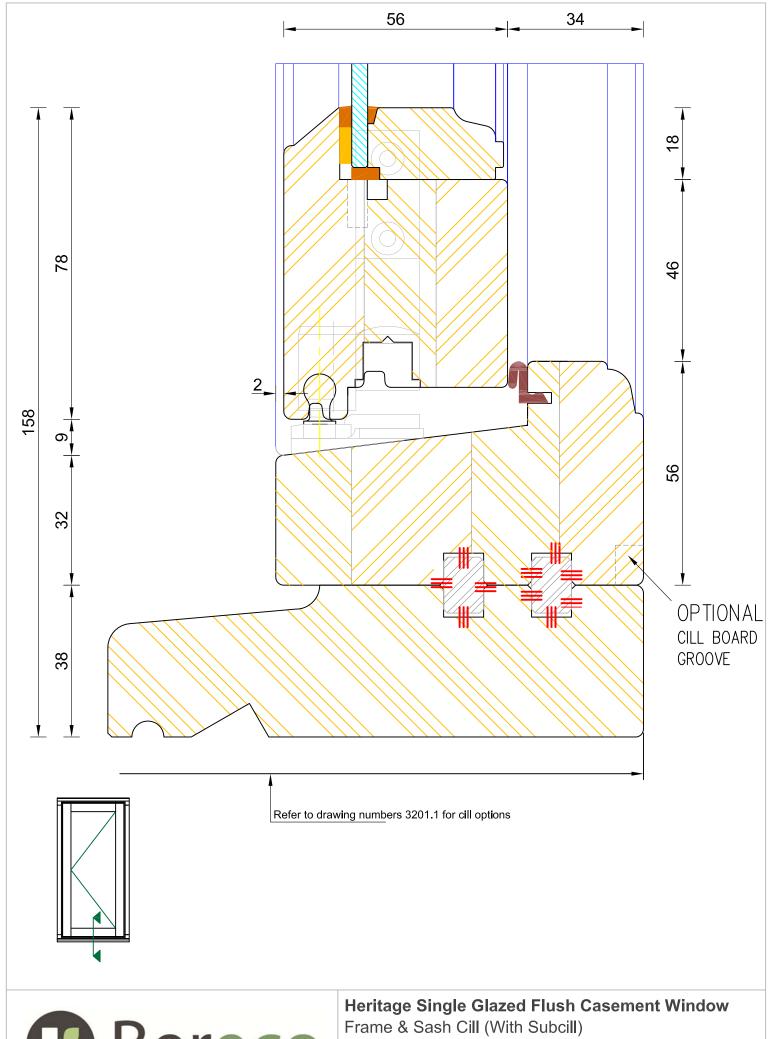

### Frame & Sash Sub Cill (Fixed Sash)

| - ♣ Ploaco co | neider the en | vironment befo | ro printing | 1   | 3204    |
|---------------|---------------|----------------|-------------|-----|---------|
| MM            | A4            | 1:1            | 01.01.2019  | В   | 2004    |
| DIMENSIONS    | PLOT SIZE     | SCALE          | DATE        | REV | DWG N0. |

| DIMENSIONS | PLOT SIZE       | SCALE          | DATE        | REV | DWG N0. |
|------------|-----------------|----------------|-------------|-----|---------|
| MM         | A4              | 1:1            | 01.01.2019  | В   | 3204.1  |
| APlease co | onsider the env | vironment befo | re printing |     | 3204.1  |

CILL EXTENSION - available options: 25mm (112mm o/a) / 47mm (134mm o/a) / 62mm (149mm o/a) / 87mm (174mm o/a) / 114mm (201mm o/a) / 125mm (212mm o/a) / 140mm (227mm o/a)