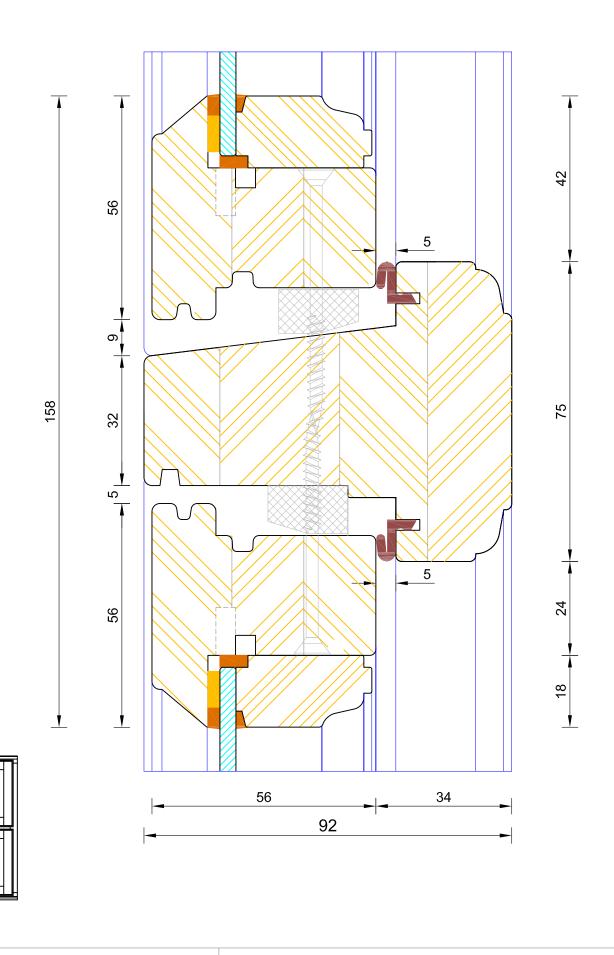

DIMENSIONS

PLOT SIZE A4

SCALE 1:1

B REV

DWG NO.

DATE 01.01.2019 Flying Mullion (Lead / Slave Sash )

Please consider the environment before printing

Heritage Single Glazed Flush Casement Window