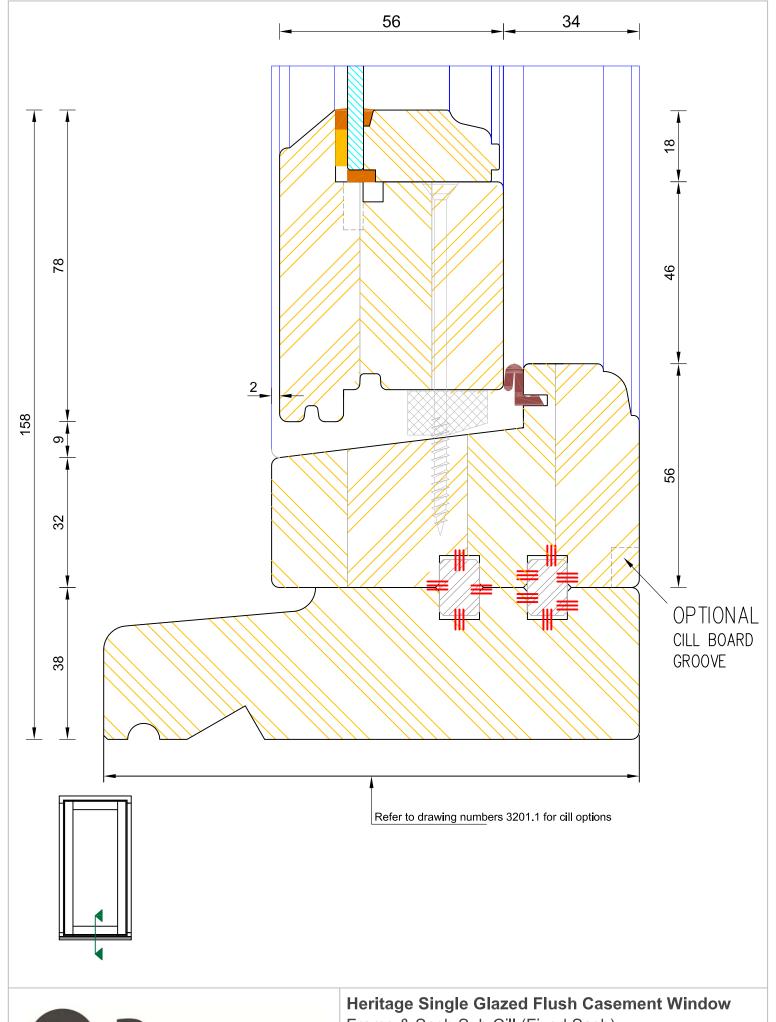

### Frame & Sash Sub Cill (Fixed Sash)

| - ♣ Ploaco co | neider the en | vironment befo | ro printing | 1   | 3204    |
|---------------|---------------|----------------|-------------|-----|---------|
| MM            | A4            | 1:1            | 01.01.2019  | В   | 2004    |
| DIMENSIONS    | PLOT SIZE     | SCALE          | DATE        | REV | DWG N0. |

| DIMENSIONS | PLOT SIZE       | SCALE          | DATE        | REV | DWG N0. |
|------------|-----------------|----------------|-------------|-----|---------|
| MM         | A4              | 1:1            | 01.01.2019  | В   | 3204.1  |
| APlease co | onsider the env | vironment befo | re printing |     | 3204.1  |