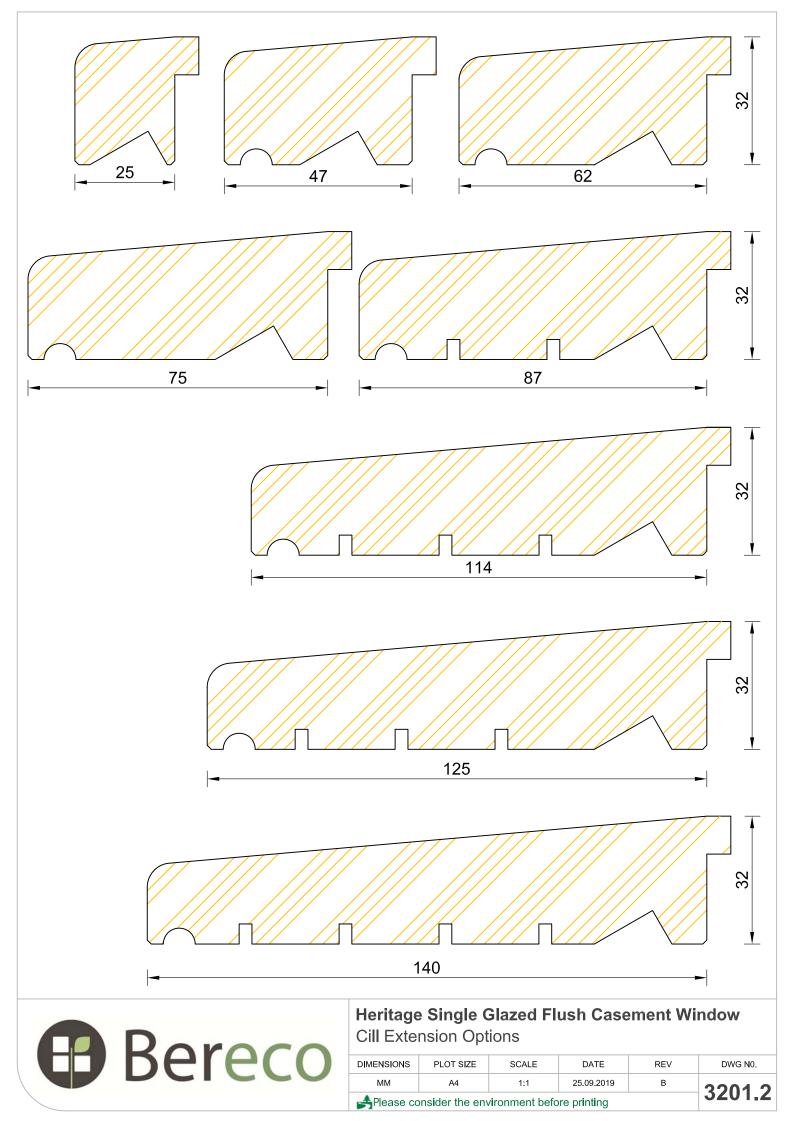

CILL EXTENSION - available options: 25mm (112mm o/a) / 47mm (134mm o/a) / 62mm (149mm o/a) / 87mm (174mm o/a) / 114mm (201mm o/a) / 125mm (212mm o/a) / 140mm (227mm o/a)