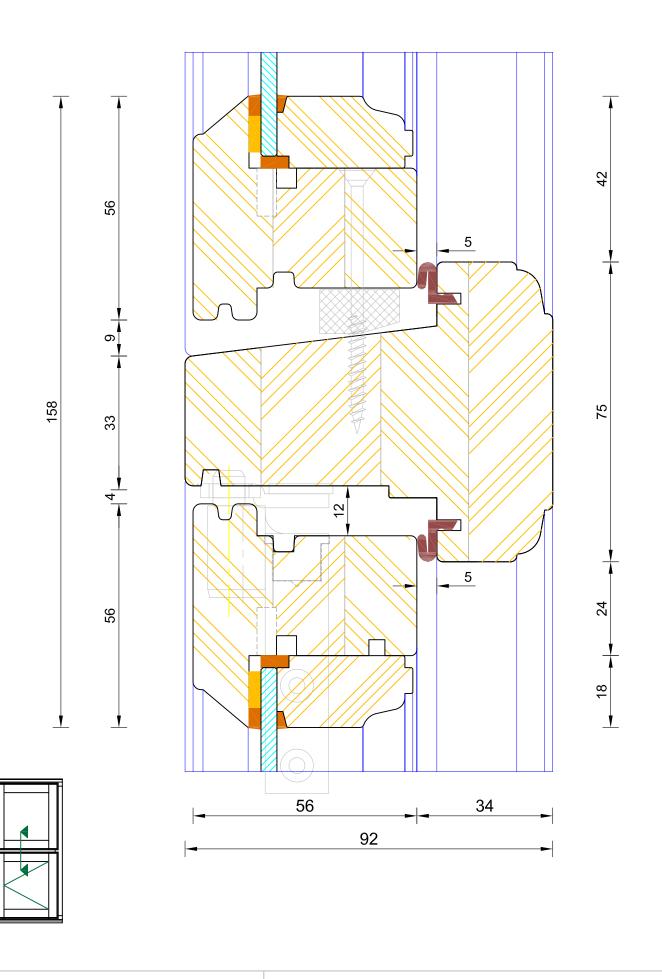

DIMENSIONS

PLOT SIZE A4

SCALE 1:1

B REV

DWG NO.

DATE 01.01.2019 Flying Mullion (Lead / Slave Sash )

Please consider the environment before printing

Heritage Single Glazed Flush Casement Window