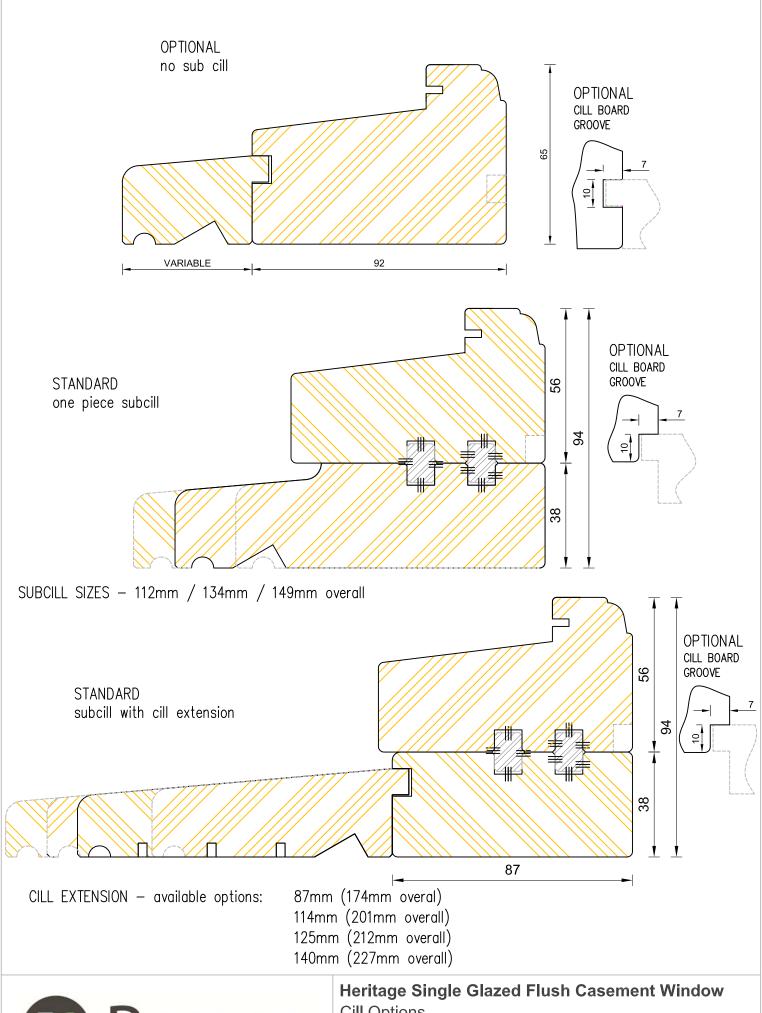

### Cill Options

| DIMENSIONS | PLOT SIZE      | SCALE          | DATE        | REV | DWG N0. |
|------------|----------------|----------------|-------------|-----|---------|
| MM         | А3             | 1:1            | 17.04.2012  | A   | 3101.1  |
| APlease co | nsider the env | /ironment befo | re printing |     | 3101.1  |

CILL EXTENSION - available options: 25mm (112mm o/a) / 47mm (134mm o/a) / 62mm (149mm o/a) / 87mm (174mm o/a) / 114mm (201mm o/a) / 125mm (212mm o/a) / 140mm (227mm o/a)