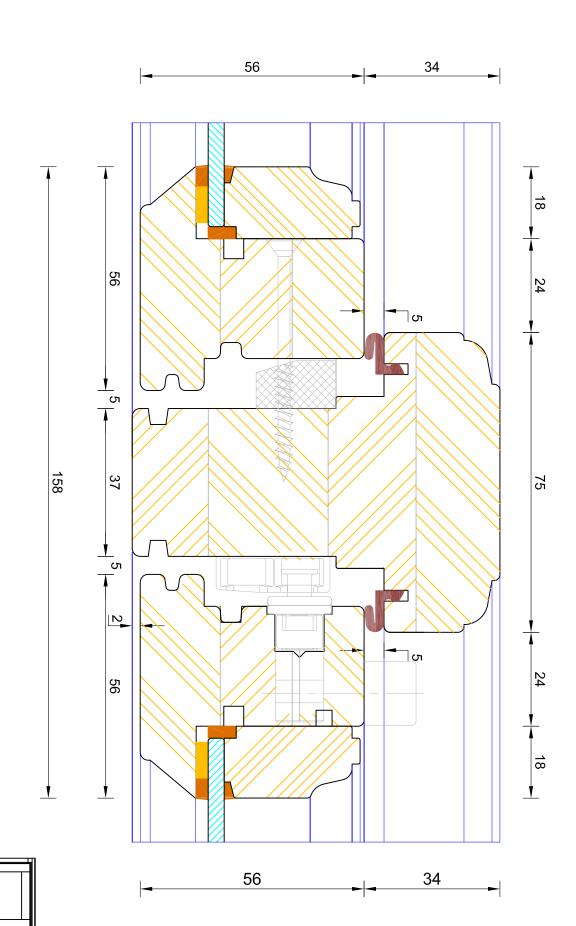

# Heritage Single Glazed Flush Casement Window Solid Mullion (Sash / Sash) DIMENSIONS PLOT SIZE SCALE DATE REV DWG NO. A4 1:1 01.01.2019 B APPlease consider the environment before printing 3211