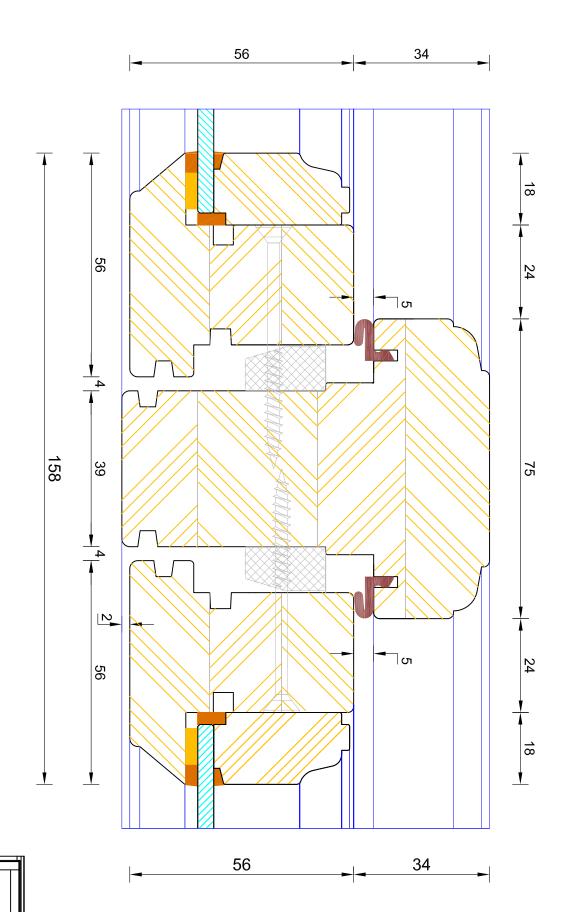

# Heritage Single Glazed Flush Casement Window Solid Mullion (Fixed Sash / Fixed Sash ) DIMENSIONS PLOT SIZE SCALE DATE REV DWG NO. MM A4 1:1 01.01.2019 B APPlease consider the environment before printing 3212