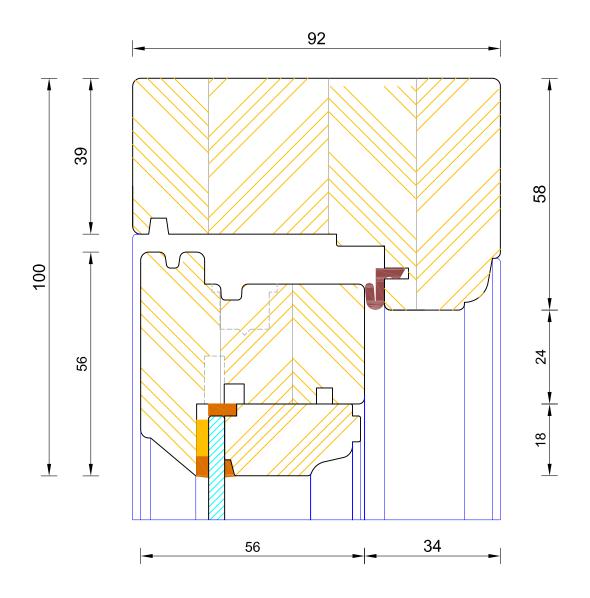

# Heritage Single Glazed Flush Casement Window Frame & Sash Jamb (Fixed Sash)

| DWG N0. | REV | DATE        | SCALE          | PLOT SIZE      | DIMENSIONS  |
|---------|-----|-------------|----------------|----------------|-------------|
| 2205    | В   | 01.01.2019  | 1:1            | A4             | MM          |
| 3205    |     | re printing | vironment hefo | nsider the env | .▲Please co |

# Heritage Single Glazed Flush Casement Window Frame & Sash Jamb (Handle Side)

| DWG N0. | REV | DATE        | SCALE          | PLOT SIZE     | DIMENSIONS  |
|---------|-----|-------------|----------------|---------------|-------------|
| 2200    | В   | 01.01.2019  | 1:1            | A4            | MM          |
| 3208    |     | re printing | vironment hefo | nsider the en | .▲Please co |

# Heritage Single Glazed Flush Casement Window Frame & Sash Jamb (Hinge Side)

| ♣Please consider the environment before printing |           |       |            |     | 3209    |
|--------------------------------------------------|-----------|-------|------------|-----|---------|
| MM                                               | A4        | 1:1   | 01.01.2019 | В   | 0000    |
| DIMENSIONS                                       | PLOT SIZE | SCALE | DATE       | REV | DWG N0. |