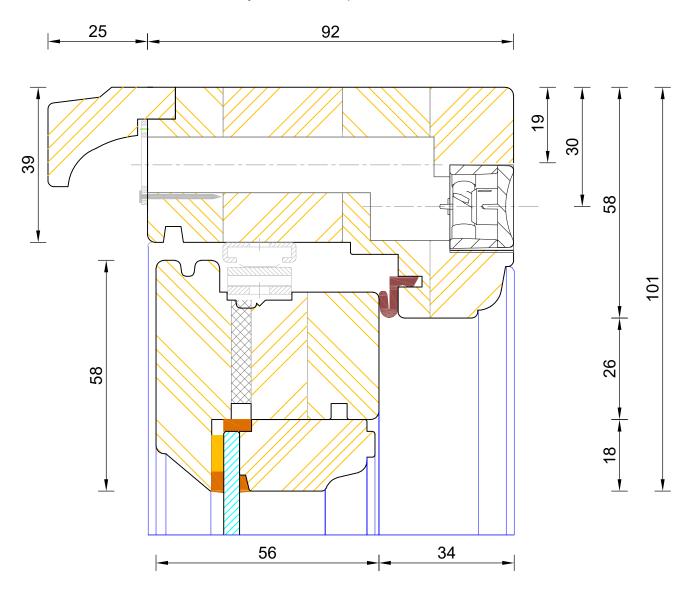

### Heritage Single Glazed Flush Casement Window Frame & Sash Head (Fixed Sash)

| DWG NO | REV | DATE        | SCALE         | PLOT SIZE     | DIMENSIONS  |
|--------|-----|-------------|---------------|---------------|-------------|
| 220    | С   | 01.01.2019  | 1:1           | A4            | MM          |
| 320    |     | ro printing | dranment hafe | noider the en | ♣ Ploggo oc |

# Heritage Single Glazed Flush Casement Window Frame & Sash Head (Without Vent)

HEAD DRIP - Included only if vents are required

HEAD DRIP - Included only if vents are required (head increases to 65mm)

HEAD DRIP - Included only if vents are required