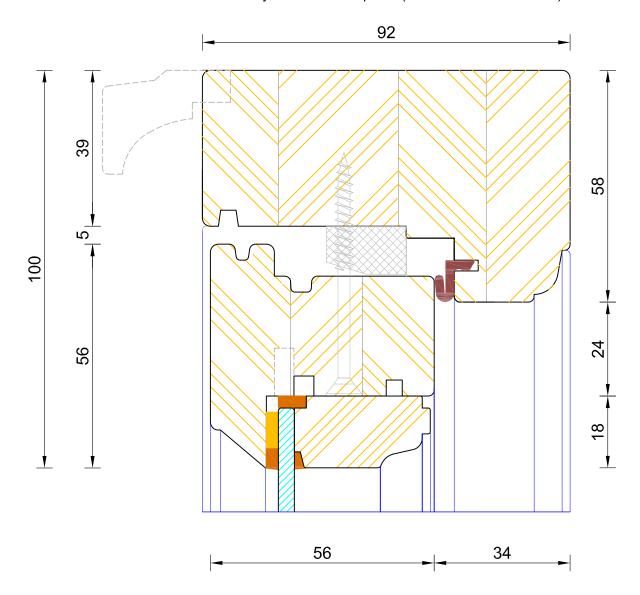

### Cill Options

| DIMENSIONS | PLOT SIZE      | SCALE          | DATE        | REV | DWG N0. |
|------------|----------------|----------------|-------------|-----|---------|
| MM         | А3             | 1:1            | 17.04.2012  | A   | 3101.1  |
| APlease co | nsider the env | /ironment befo | re printing |     | 3101.1  |







# **Heritage Single Glazed Flush Casement Window Bar Options**

| DIMENSIONS | PLOT SIZE       | SCALE          | DATE        | REV | DWG N0. |
|------------|-----------------|----------------|-------------|-----|---------|
| MM         | A4              | 1:1            | 01.01.2019  | В   | 3202    |
| APlease co | onsider the env | /ironment befo | re printing |     | 3202    |

HEAD DRIP - Included only if vents are required (head increases to 65mm)







### Heritage Single Glazed Flush Casement Window Frame & Sash Head (Fixed Sash)

| DWG NO | REV | DATE        | SCALE         | PLOT SIZE     | DIMENSIONS  |
|--------|-----|-------------|---------------|---------------|-------------|
| 220    | С   | 01.01.2019  | 1:1           | A4            | MM          |
| 320    |     | ro printing | dranment hafe | noider the en | ♣ Ploggo oc |





### Frame & Sash Sub Cill (Fixed Sash)

| - ♣ Ploaco co | neider the en | vironment befo | ro printing | 1   | 3204    |
|---------------|---------------|----------------|-------------|-----|---------|
| MM            | A4            | 1:1            | 01.01.2019  | В   | 2004    |
| DIMENSIONS    | PLOT SIZE     | SCALE          | DATE        | REV | DWG N0. |





| DIMENSIONS | PLOT SIZE