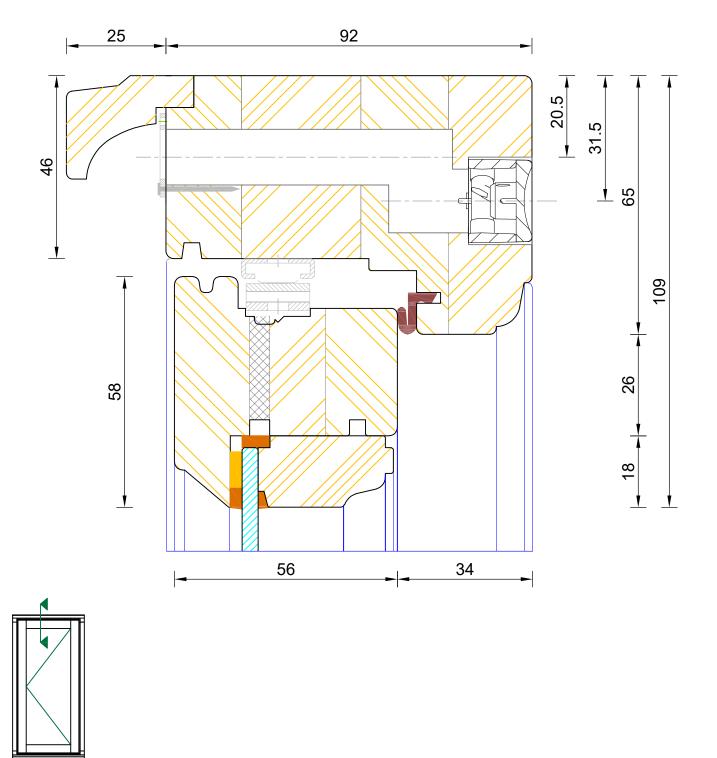

HEAD DRIP - Included only if vents are required (head increases to 65mm)

### Heritage Single Glazed Flush Casement Window Frame & Sash Head (Fixed Sash)

| DWG NO | REV | DATE        | SCALE         | PLOT SIZE     | DIMENSIONS  |
|--------|-----|-------------|---------------|---------------|-------------|
| 220    | С   | 01.01.2019  | 1:1           | A4            | MM          |
| 320    |     | ro printing | dranment hafe | noider the en | ♣ Ploggo oc |