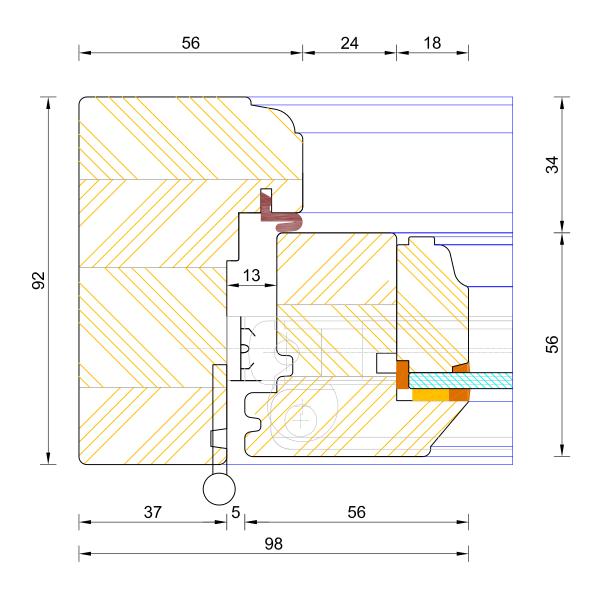

# Heritage Single Glazed Flush Casement Window Frame & Sash Jamb (Hinge Side)

| ♣Please consider the environment before printing |           |       |            |     | 3209    |
|--------------------------------------------------|-----------|-------|------------|-----|---------|
| MM                                               | A4        | 1:1   | 01.01.2019 | В   | 0000    |
| DIMENSIONS                                       | PLOT SIZE | SCALE | DATE       | REV | DWG N0. |