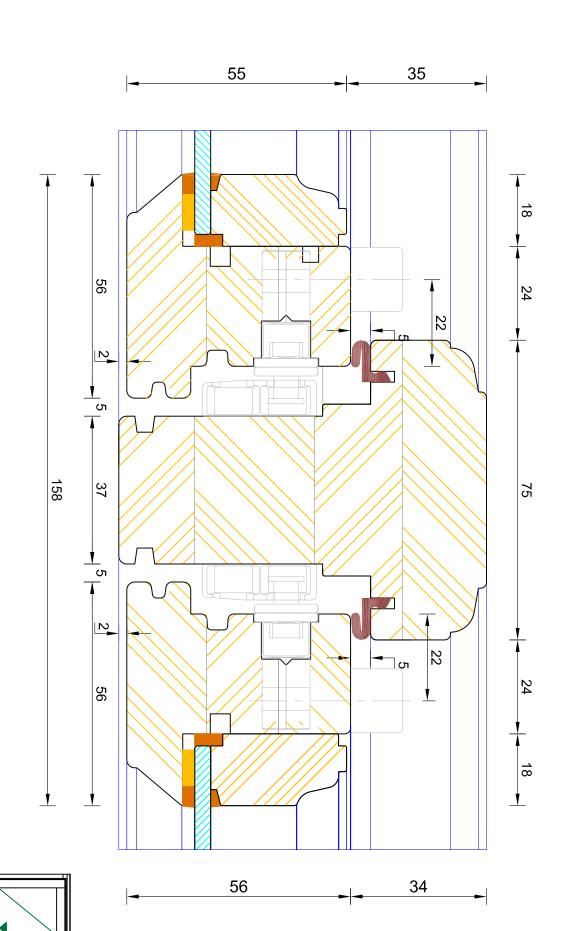

DIMENSIONS

PLOT SIZE A4

SCALE 1:1

B REV

DWG NO.

DATE 01.01.2019 Flying Mullion (Lead / Slave Sash )

Please consider the environment before printing

Heritage Single Glazed Flush Casement Window