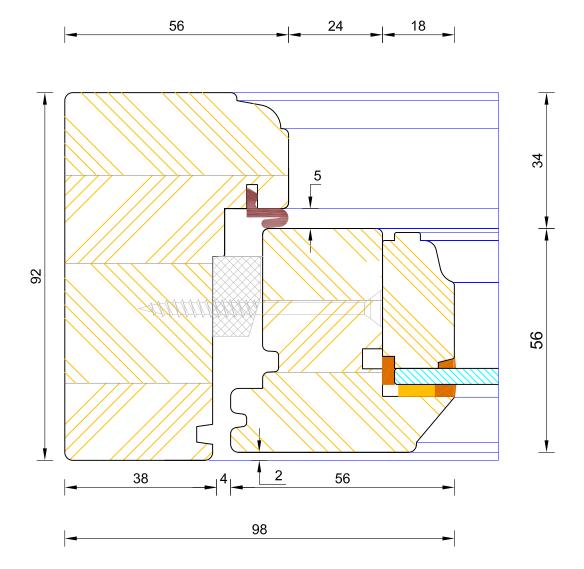

# Heritage Single Glazed Flush Casement Window Frame & Sash Jamb (Fixed Sash)

| DWG N0. | REV | DATE        | SCALE          | PLOT SIZE      | DIMENSIONS  |
|---------|-----|-------------|----------------|----------------|-------------|
| 2205    | В   | 01.01.2019  | 1:1            | A4             | MM          |
| 3205    |     | re printing | vironment hefo | nsider the env | .▲Please co |