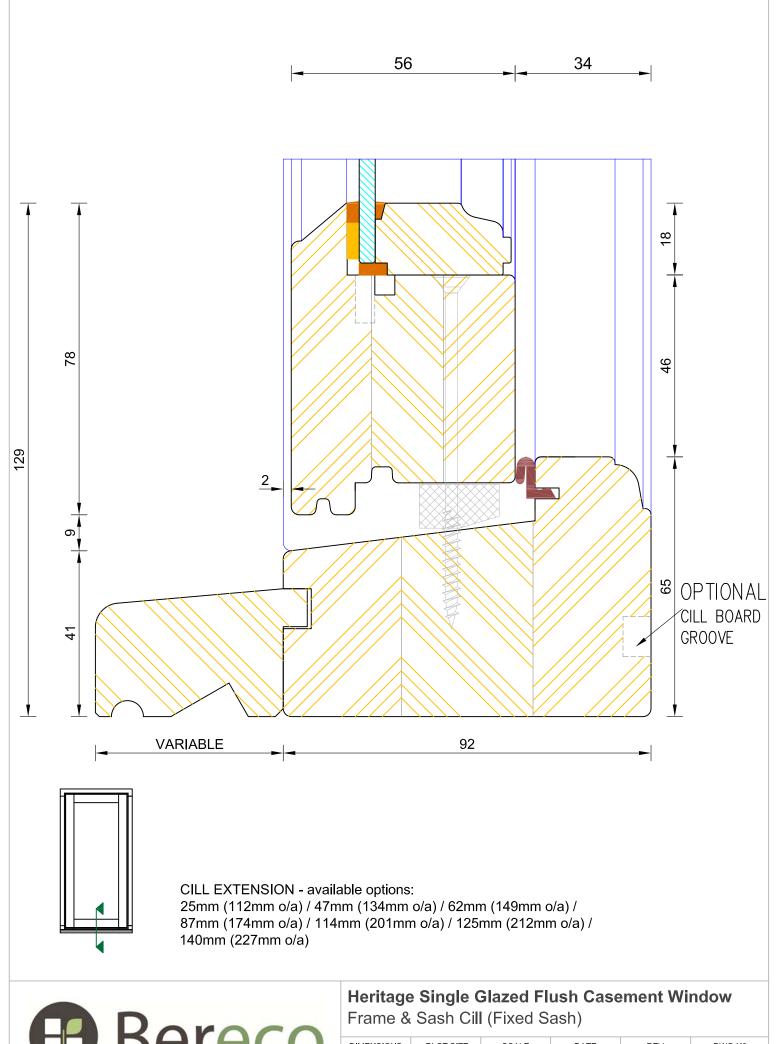

CILL EXTENSION - available options: 25mm (112mm o/a) / 47mm (134mm o/a) / 62mm (149mm o/a) / 87mm (174mm o/a) / 114mm (201mm o/a) / 125mm (212mm o/a) / 140mm (227mm o/a)

### **Heritage Single Glazed Flush Casement Window** Frame & Sash Cill

| DIMENSIONS | PLOT SIZE      | SCALE          | DATE        | REV | DWG N0. |
|------------|----------------|----------------|-------------|-----|---------|
| MM         | A4             | 1:1            | 01.01.2019  | В   | 3104.2  |
| APlease co | nsider the env | /ironment befo | re printing |     | 3104.2  |