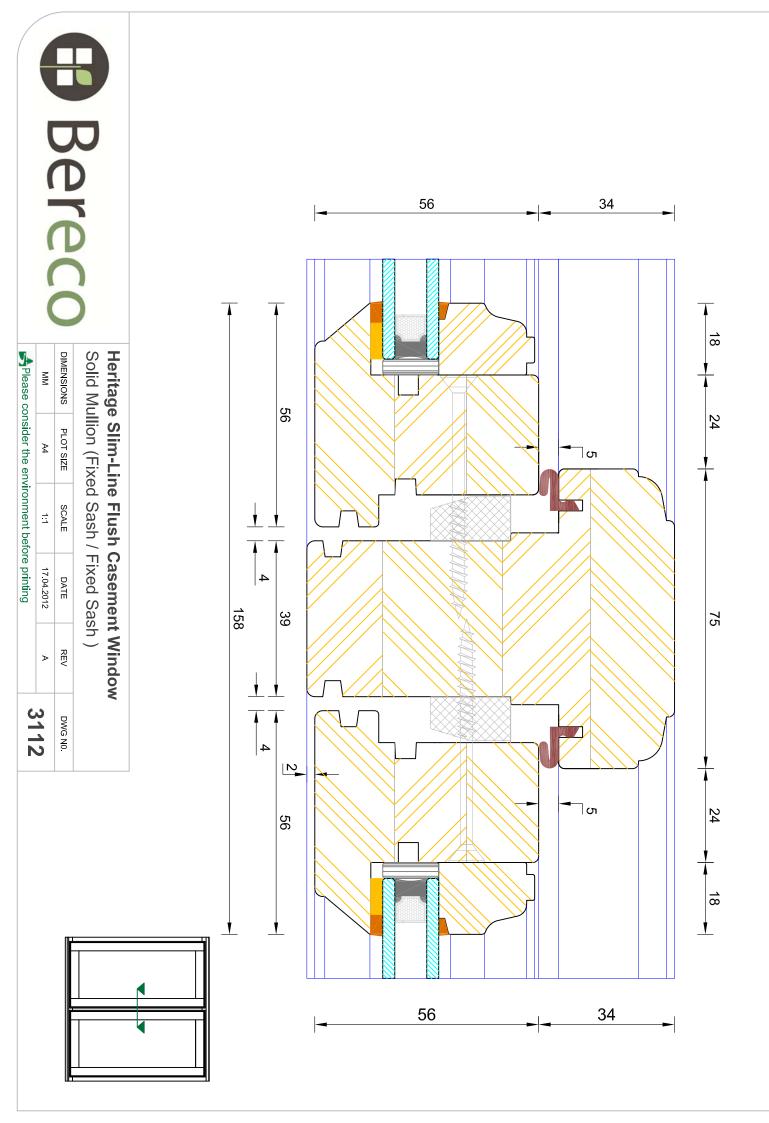

## Heritage Slim-Line Flush Casement Window Solid Transom (Fixed Sash / Fixed Sash)

|            |           |       |            |     | J 14    |
|------------|-----------|-------|------------|-----|---------|
| MM         | A4        | 1:1   | 17.04.2012 | A   | 2111    |
| DIMENSIONS | PLOT SIZE | SCALE | DATE       | REV | DWG N0. |
|            |           |       |            |     |         |