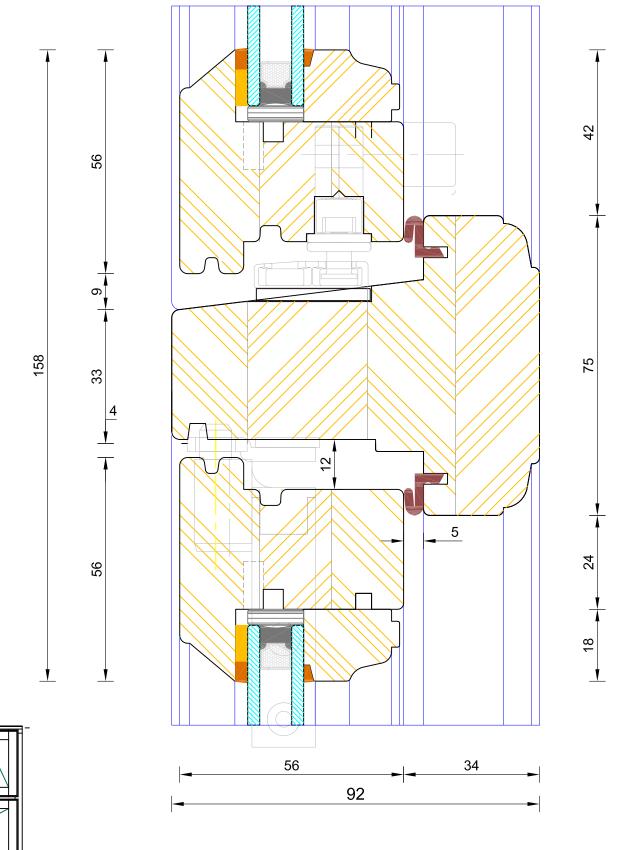

## Heritage Slim-Line Flush Casement Window Solid Transom (Fixed Sash / Fixed Sash)

|            |           |       |            |     | J 14    |
|------------|-----------|-------|------------|-----|---------|
| MM         | A4        | 1:1   | 17.04.2012 | A   | 2111    |
| DIMENSIONS | PLOT SIZE | SCALE | DATE       | REV | DWG N0. |
|            |           |       |            |     |         |

Please consider the environment before printing

Bereco

| DWG NO | REV | DATE         | SCALE          | PLOT SIZE       | DIMENSIONS |
|--------|-----|--------------|----------------|-----------------|------------|
| 244    | A   | 17.04.2012   | 1:1            | A4              | MM         |
| - 311  |     | ore printing | vironment befo | onsider the env | APlease co |