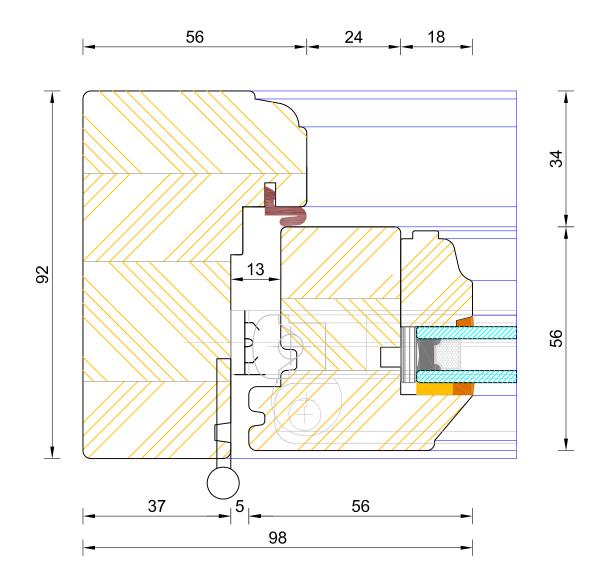

3104

| DIMENSIONS | PLOT SIZE       | SCALE          | DATE        | REV | DWG N0. |
|------------|-----------------|----------------|-------------|-----|---------|
| MM         | A4              | 1:1            | 17.04.2012  | А   | 3105    |
| APlease co | onsider the env | /ironment befo | re printing |     | 3105    |