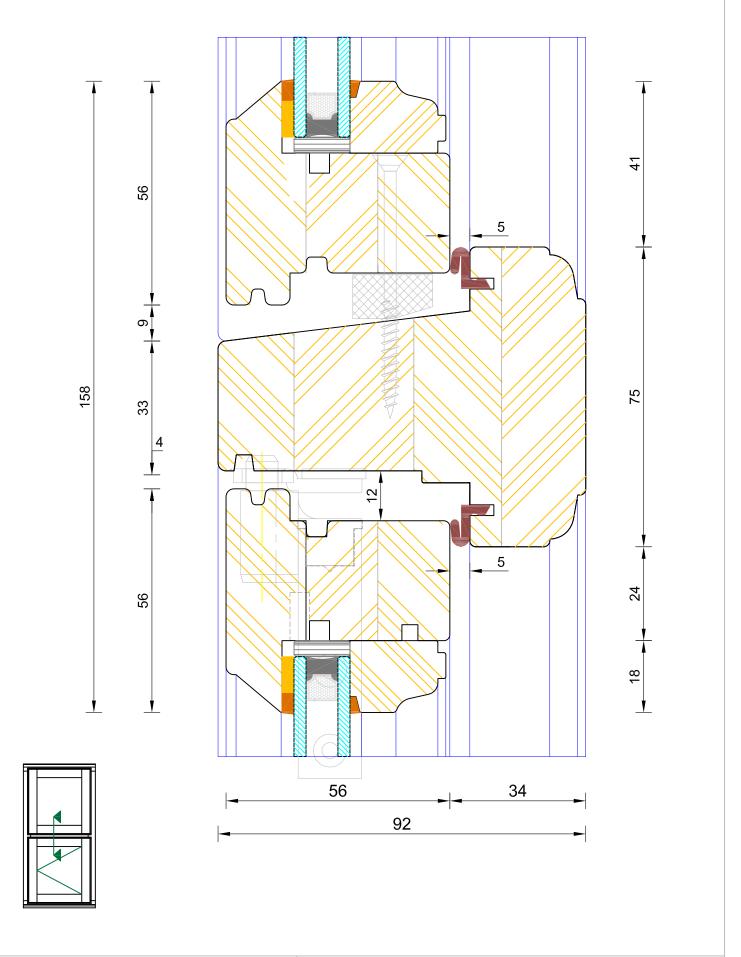

## Heritage Slim-Line Flush Casement Window Solid Transom (Sash / Sash)

| DIMENSIONS                                      | PLOT SIZE | SCALE | DATE       | REV | DWG N0. |
|-------------------------------------------------|-----------|-------|------------|-----|---------|
| MM                                              | A4        | 1:1   | 17.04.2012 | А   | 3117    |
| Please consider the environment before printing |           |       |            |     | 311/    |