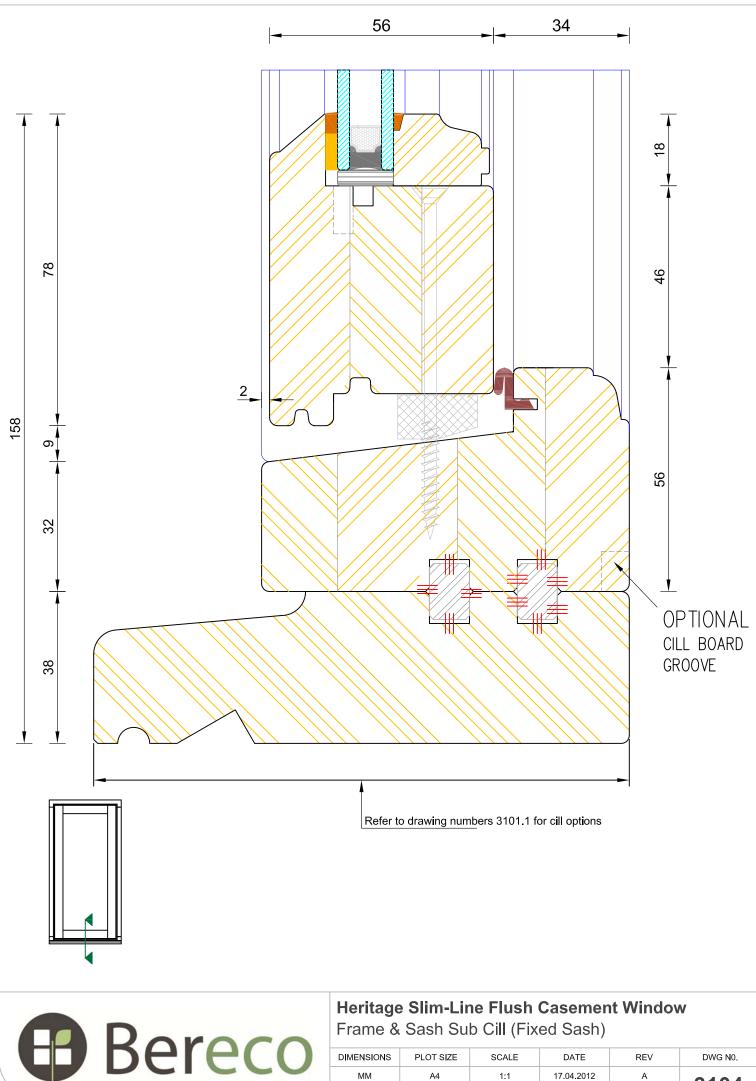

3104

| DIMENSIONS | PLOT SIZE       | SCALE          | DATE        | REV | DWG N0. |
|------------|-----------------|----------------|-------------|-----|---------|
| MM         | A4              | 1:1            | 17.04.2012  | А   | 3105    |
| APlease co | onsider the env | /ironment befo | re printing |     | 3105    |

# Bereco