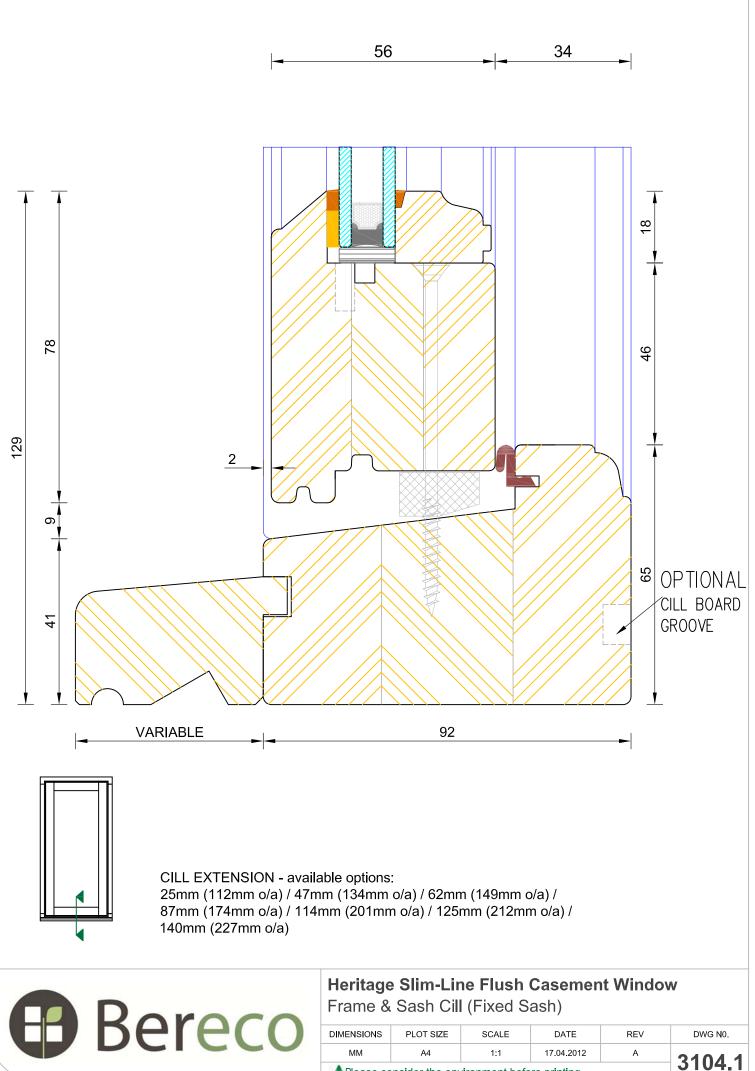

| SCALE          | DATE         | REV | DWG N0. |
|------------|-----------------|----------------|--------------|-----|---------|
| MM         | A4              | 1:1            | 01.01.2019   | В   | 2102    |
| APlease co | onsider the env | /ironment befc | ore printing |     | JUZ     |



#### HEAD DRIP - Included only if vents are required (head increases to 65mm)



# Bereco

## Heritage Slim-Line Flush Casement Window Frame & Sash Head (Fixed Sash)

| DIMENSIONS | PLOT SIZE       | SCALE          | DATE         | REV | DWG N0. |
|------------|-----------------|----------------|--------------|-----|---------|
| MM         | A4              | 1:1            | 18.02.2018   | В   | 3103    |
| APlease co | onsider the env | /ironment befc | ore printing |     | 5105    |



3104









| DIMENSIONS | PLOT SIZE       | SCALE          | DATE        | REV | DWG N0. |
|------------|-----------------|----------------|-------------|-----|---------|
| MM         | A4              | 1:1            | 17.04.2012  | А   | 3105    |
| APlease co | onsider the env | /ironment befo | re printing |     | 3105    |





# Bereco

## Heritage Slim-Line Flush Casement Window Frame & Sash Head (Without Vent)

| DIMENSIONS | PLOT SIZE       | SCALE          | DATE         | REV | DWG N0. |
|------------|-----------------|----------------|--------------|-----|---------|
| ММ         | A4              | 1:1            | 18.02.2018   | В   | 2106    |
| APlease co | onsider the env | /ironment befc | ore printing |     | 3100    |



#### HEAD DRIP - Included only if vents are required