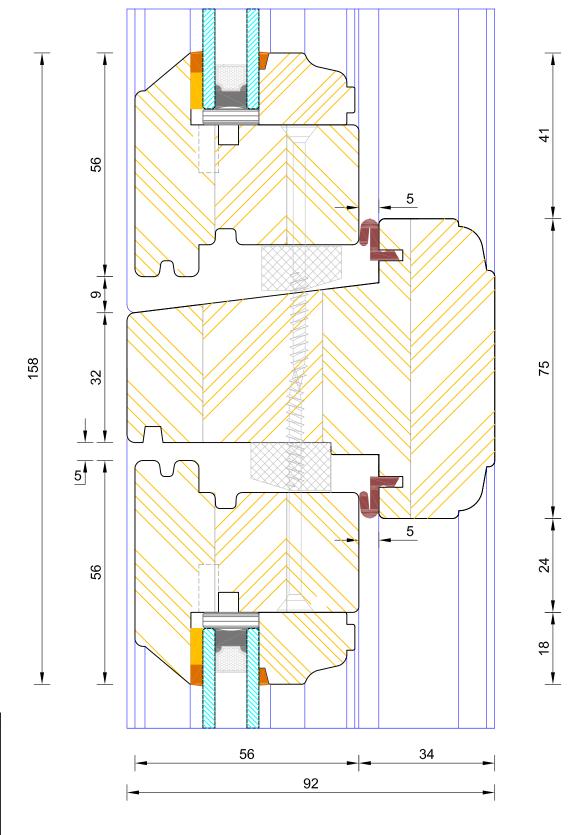

3104

| DIMENSIONS | PLOT SIZE       | SCALE          | DATE        | REV | DWG N0. |
|------------|-----------------|----------------|-------------|-----|---------|
| MM         | A4              | 1:1            | 17.04.2012  | А   | 3105    |
| APlease co | onsider the env | /ironment befo | re printing |     | 3105    |