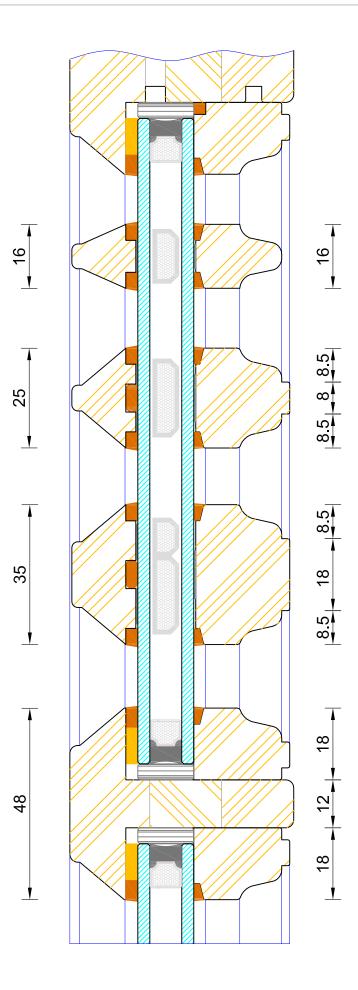

3101.2





## Heritage Slim-Line Flush Casement Window Bar Options

| DIMENSIONS | PLOT SIZE       | SCALE          | DATE         | REV | DWG N0. |
|------------|-----------------|----------------|--------------|-----|---------|
| MM         | A4              | 1:1            | 01.01.2019   | В   | 2102    |
| APlease co | onsider the env | /ironment befc | ore printing |     | JUZ     |



#### HEAD DRIP - Included only if vents are required (head increases to 65mm)



# Bereco

## Heritage Slim-Line Flush Casement Window Frame & Sash Head (Fixed Sash)

| DIMENSIONS | PLOT SIZE       | SCALE          | DATE         | REV | DWG N0. |
|------------|-----------------|----------------|--------------|-----|---------|
| MM         | A4              | 1:1            | 18.02.2018   | В   | 3103    |
|