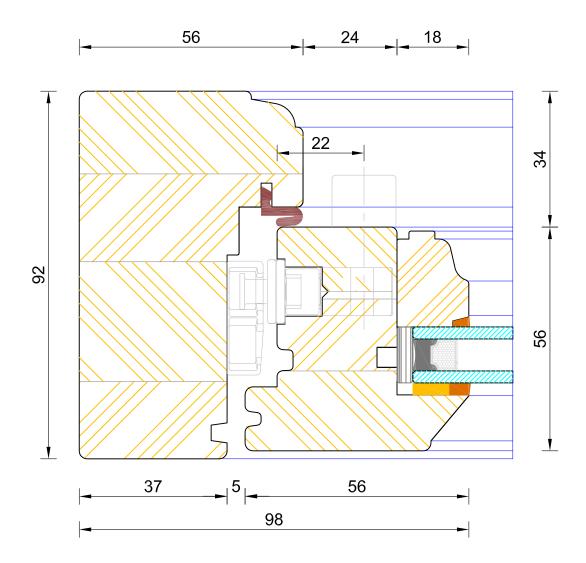

3104

| DIMENSIONS | PLOT SIZE       | SCALE          | DATE        | REV | DWG N0. |
|------------|-----------------|----------------|-------------|-----|---------|
| MM         | A4              | 1:1            | 17.04.2012  | А   | 3105    |
| APlease co | onsider the env | /ironment befo | re printing |     | 3105    |