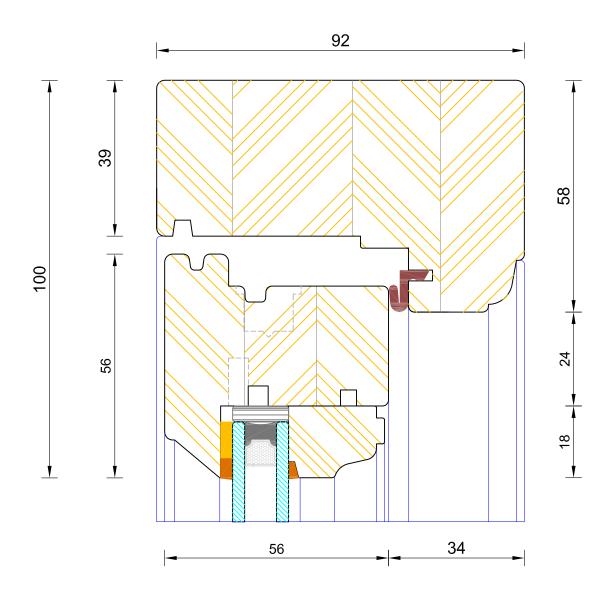

## Heritage Slim-Line Flush Casement Window Frame & Sash Head (Fixed Sash)

| DIMENSIONS | PLOT SIZE       | SCALE          | DATE         | REV | DWG N0. |
|------------|-----------------|----------------|--------------|-----|---------|
| MM         | A4              | 1:1            | 18.02.2018   | В   | 3103    |
| APlease co | onsider the env | /ironment befc | ore printing |     | 5105    |