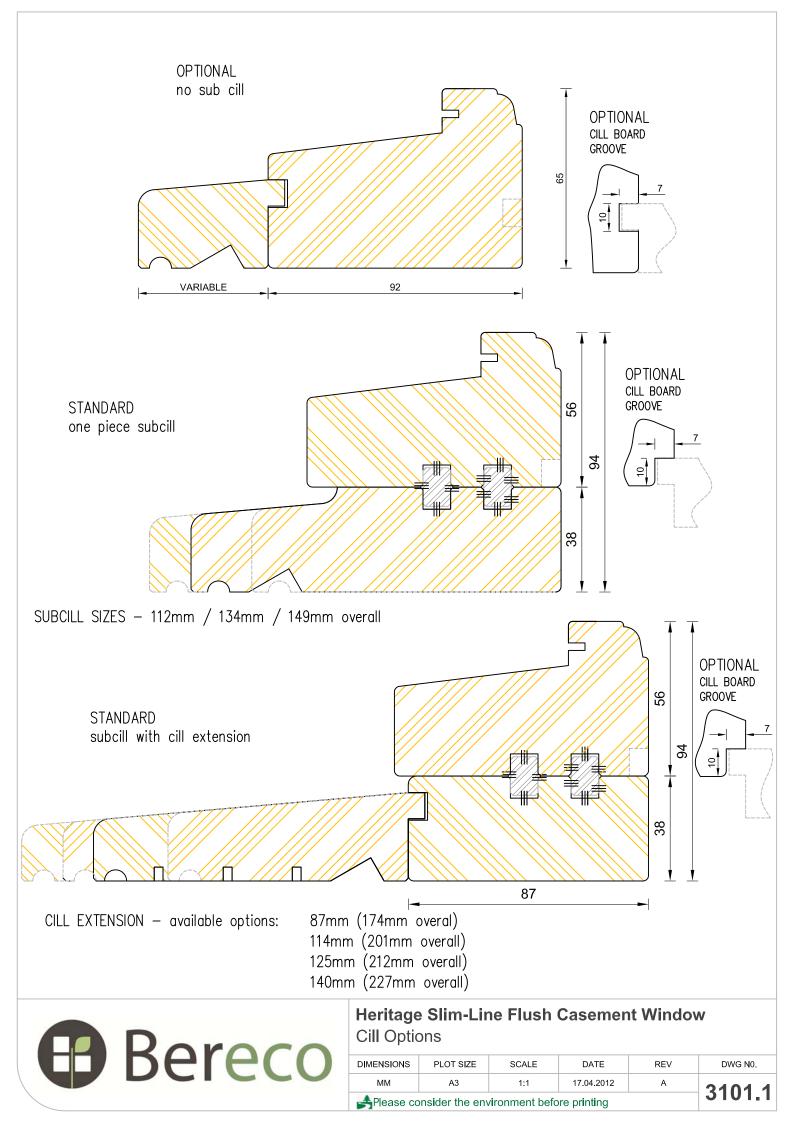

3101.2





## Heritage Slim-Line Flush Casement Window Bar Options

| DIMENSIONS | PLOT SIZE       | SCALE          | DATE         | REV | DWG N0. |
|------------|-----------------|----------------|--------------|-----|---------|
| MM         | A4              | 1:1            | 01.01.2019   | В   | 2102    |
| APlease co | onsider the env | /ironment befc | ore printing |     | JUZ     |



#### HEAD DRIP - Included only if vents are required (head increases to 65mm)



# Bereco

## Heritage Slim-Line Flush Casement Window Frame & Sash Head (Fixed Sash)

| DIMENSIONS | PLOT SIZE       | SCALE          | DATE         | REV | DWG N0. |
|------------|-----------------|----------------|--------------|-----|---------|
| MM         | A4              | 1:1            | 18.02.2018   | В   |