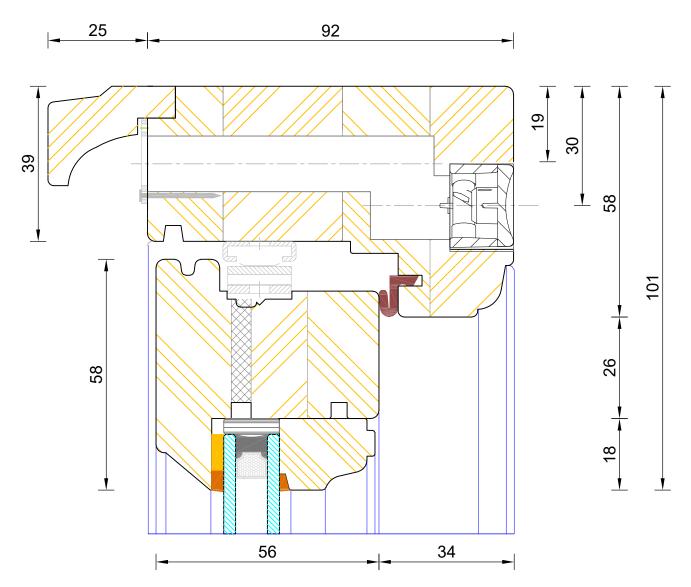

## Heritage Slim-Line Flush Casement Window Frame & Sash Head (Without Vent)

| DIMENSIONS | PLOT SIZE       | SCALE          | DATE         | REV | DWG N0. |
|------------|-----------------|----------------|--------------|-----|---------|
| ММ         | A4              | 1:1            | 18.02.2018   | В   | 2106    |
| APlease co | onsider the env | /ironment befc | ore printing |     | 3100    |

#### HEAD DRIP - Included only if vents are required