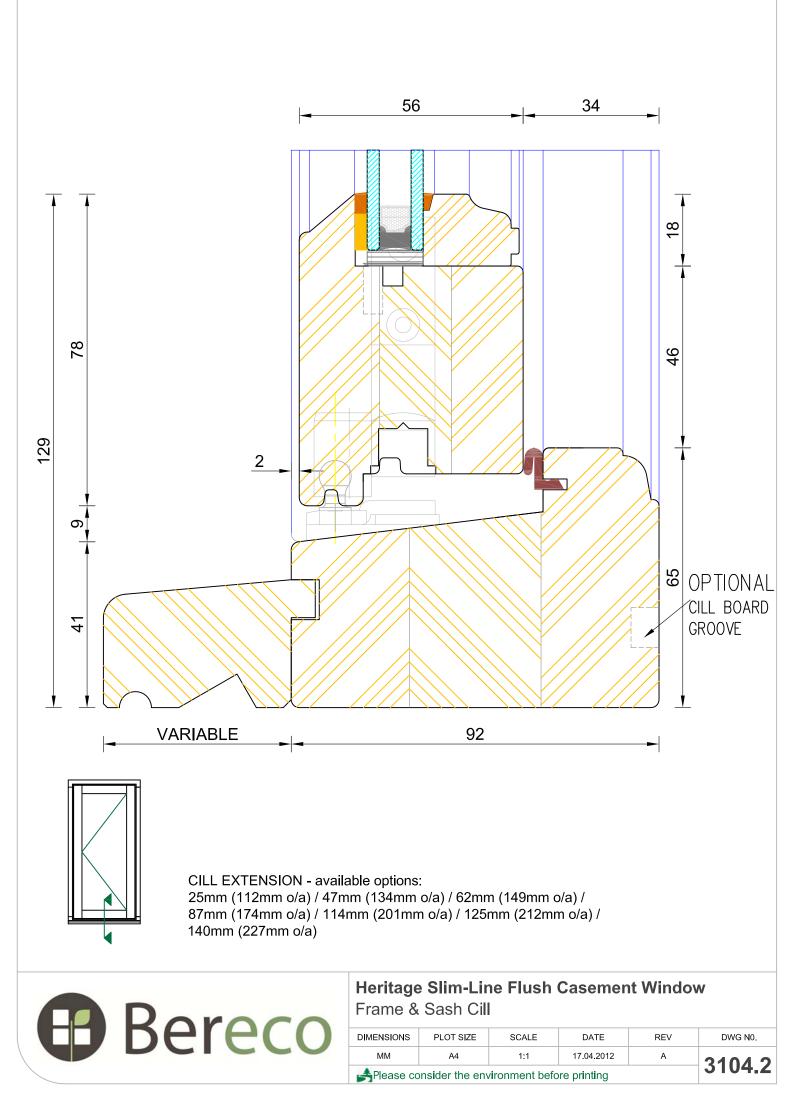

3104

| DIMENSIONS | PLOT SIZE       | SCALE          | DATE        | REV | DWG N0. |
|------------|-----------------|----------------|-------------|-----|---------|
| MM         | A4              | 1:1            | 17.04.2012  | А   | 3105    |
| APlease co | onsider the env | /ironment befo | re printing |     | 3105    |