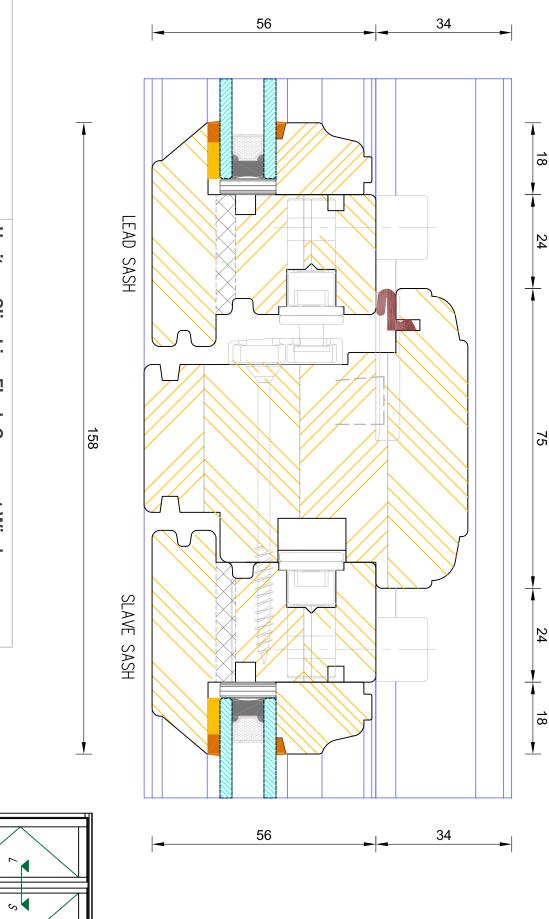

3104

| DIMENSIONS | PLOT SIZE       | SCALE          | DATE        | REV | DWG N0. |
|------------|-----------------|----------------|-------------|-----|---------|
| MM         | A4              | 1:1            | 17.04.2012  | А   | 3105    |
| APlease co | onsider the env | /ironment befo | re printing |     | 3105    |