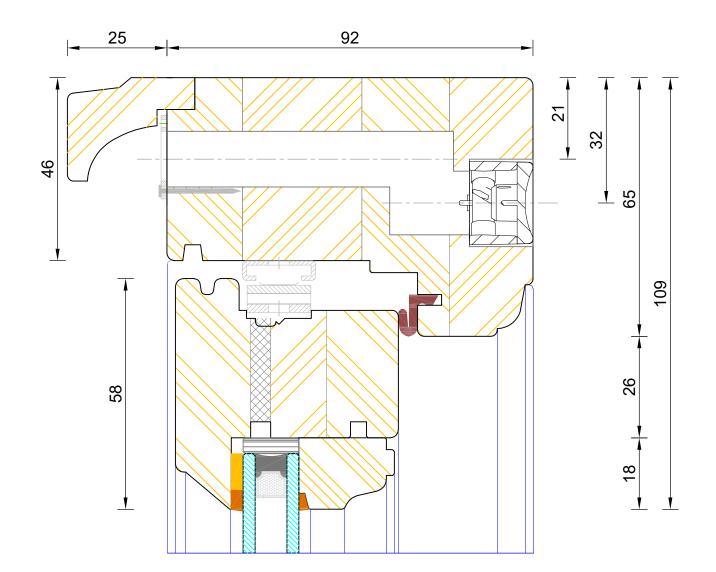

3104

| DIMENSIONS | PLOT SIZE       | SCALE          | DATE        | REV | DWG N0. |
|------------|-----------------|----------------|-------------|-----|---------|
| MM         | A4              | 1:1            | 17.04.2012  | А   | 3105    |
| APlease co | onsider the env | /ironment befo | re printing |     | 3105    |