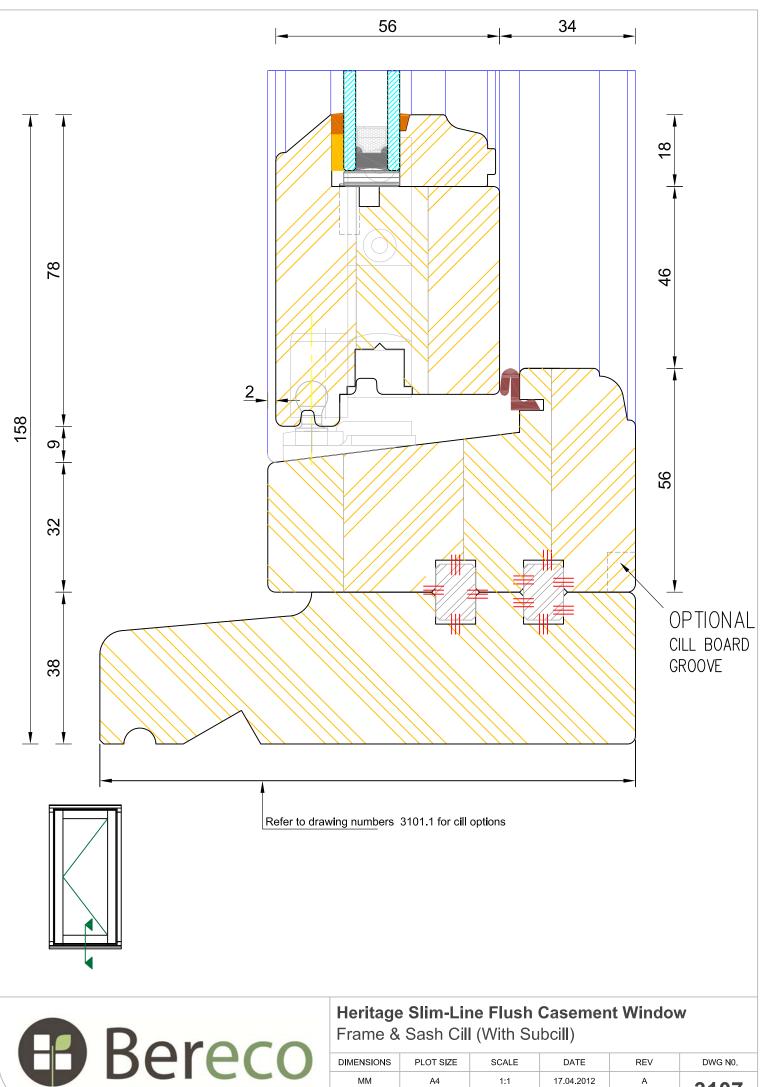

|-----|---------|
| ММ         | A4             | 1:1            | 05.07.2022  | А   | 2406 4  |
|            | nsider the env | /ironment hefc | re printing |     | 3100.1  |







### Heritage Slim-Line Flush Casement Window Frame & Sash Head (Optional 65mm Head With Vent)

| Poroco | Frame &    | Sash He       | ad (Optio     | nal 65mm     | n Head W | ith Vent) |
|--------|------------|---------------|---------------|--------------|----------|-----------|
| Bereco | DIMENSIONS | PLOT SIZE     | SCALE         | DATE         | REV      | DWG N0.   |
|        | MM         | A4            | 1:1           | 05.07.2022   | С        | 3106.3    |
|        |            | nsider the en | vironment hef | ore printing |          | 3100.3    |

Please consider the environment before printing





3107







## Heritage Slim-Line Flush Casement Window Frame & Sash Jamb (handle Side)

| DIMENSIONS | PLOT SIZE       | SCALE          | DATE         | REV | DWG N0. |
|------------|-----------------|----------------|--------------|-----|---------|
| MM         | A4              | 1:1            | 17.04.2012   | A   | 2400    |
| APlease co | onsider the env | vironment befo | ore printing | 1   | 3108    |







## Heritage Slim-Line Flush Casement Window Frame & Sash Jamb (Hinge Side)

| DIMENSIONS | PLOT SIZE       | SCALE          | DATE         | REV | DWG N0. |
|------------|-----------------|----------------|--------------|-----|---------|
| MM         | A4              | 1:1            | 17.04.2012   | А   | 3109    |
| APlease co | onsider the env | /ironment befc | ore print