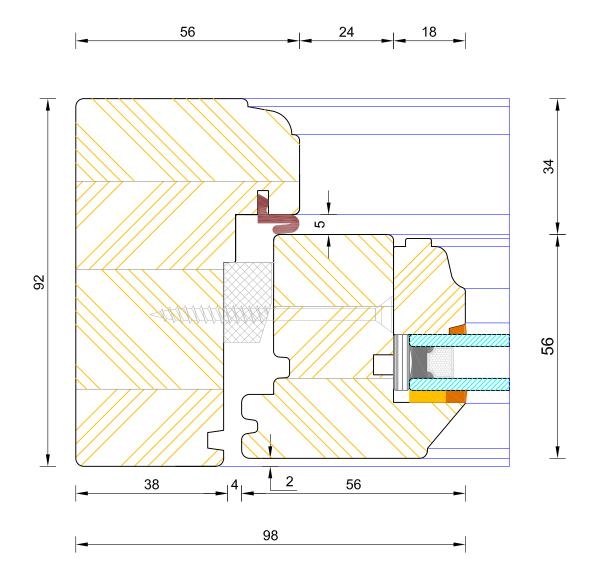

| SCALE          | DATE         | REV | DWG N0. |
|------------|-----------------|----------------|--------------|-----|---------|
| MM         | A4              | 1:1            | 01.01.2019   | В   | 2102    |
| APlease co | onsider the env | /ironment befc | ore printing |     | JUZ     |



#### HEAD DRIP - Included only if vents are required (head increases to 65mm)



# Bereco

## Heritage Slim-Line Flush Casement Window Frame & Sash Head (Fixed Sash)

| DIMENSIONS | PLOT SIZE       | SCALE          | DATE         | REV | DWG N0. |
|------------|-----------------|----------------|--------------|-----|---------|
| MM         | A4              | 1:1            | 18.02.2018   | В   | 3103    |
| APlease co | onsider the env | /ironment befc | ore printing |     | 5105    |



3104









| DIMENSIONS | PLOT SIZE       | SCALE          | DATE        | REV | DWG N0. |
|------------|-----------------|----------------|-------------|-----|---------|
| MM         | A4              | 1:1            | 17.04.2012  | А   | 3105    |
| APlease co | onsider the env | /ironment befo | re printing |     | 3105    |





# Bereco

## Heritage Slim-Line Flush Casement Window Frame & Sash Head (Without Vent)

| DIMENSIONS | PLOT SIZE       | SCALE          | DATE         | REV | DWG N0. |
|------------|-----------------|----------------|--------------|-----|---------|
| ММ         | A4              | 1:1            | 18.02.2018   | В   | 2106    |
| APlease co | onsider the env | /ironment befc | ore printing |     | 3100    |



#### HEAD DRIP - Included only if vents are required