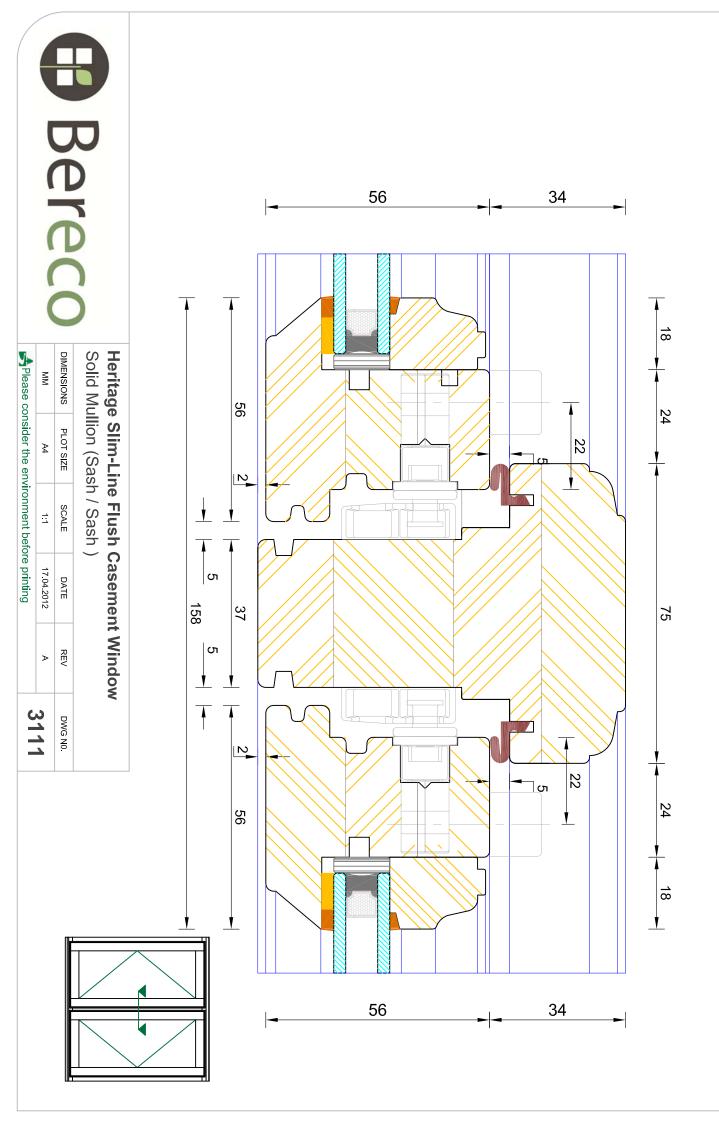

## Heritage Slim-Line Flush Casement Window Solid Transom (Sash / Fixed Sash)

| DIMENSIONS | PLOT SIZE       | SCALE          | DATE        | REV | DWG N0. |
|------------|-----------------|----------------|-------------|-----|---------|
| MM         | A4              | 1:1            | 17.04.2012  | A   | 3116    |
| APlease co | onsider the env | /ironment befo | re printing |     | 3110    |