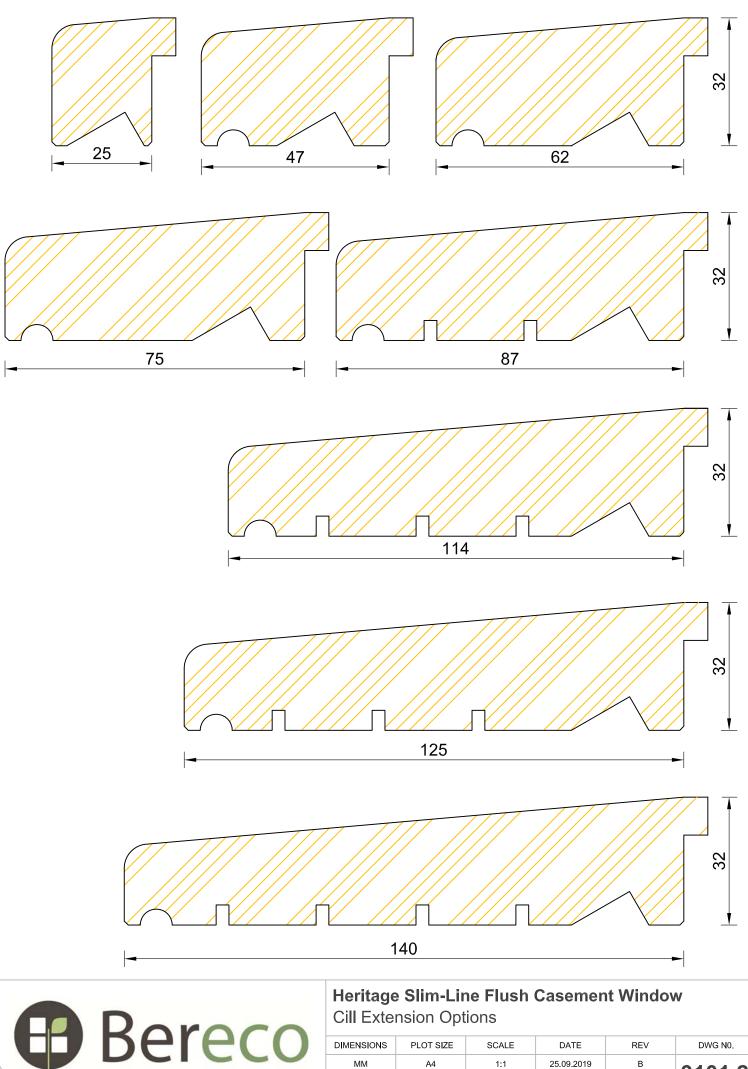

3101.2





## Heritage Slim-Line Flush Casement Window Bar Options

| DIMENSIONS | PLOT SIZE       | SCALE          | DATE         | REV | DWG N0. |
|------------|-----------------|----------------|--------------|-----|---------|
| MM         | A4              | 1:1            | 01.01.2019   | В   | 2102    |
| APlease co | onsider the env | /ironment befc | ore printing |     | JUZ     |



#### HEAD DRIP - Included only if vents are required (head increases to 65mm)



# Bereco

## Heritage Slim-Line Flush Casement Window Frame & Sash Head (Fixed Sash)

| DIMENSIONS | PLOT SIZE       | SCALE          | DATE         | REV | DWG N0. |
|------------|-----------------|----------------|--------------|-----|---------|
| MM         | A4              | 1:1            | 18.02.2018   | В   | 31