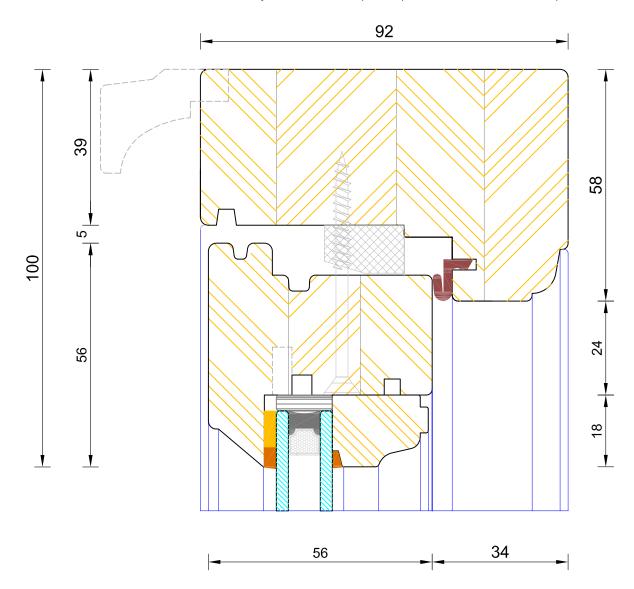

3101.2





## Heritage Slim-Line Flush Casement Window Bar Options

| DIMENSIONS | PLOT SIZE       | SCALE          | DATE         | REV | DWG N0. |
|------------|-----------------|----------------|--------------|-----|---------|
| MM         | A4              | 1:1            | 01.01.2019   | В   | 2102    |
| APlease co | onsider the env | /ironment befc | ore printing |     | JUZ     |



#### HEAD DRIP - Included only if vents are required (head increases to 65mm)



# Bereco

## Heritage Slim-Line Flush Casement Window Frame & Sash Head (Fixed Sash)

| DIMENSIONS | PLOT SIZE       | SCALE          | DATE         | REV | DWG N0. |
|------------|-----------------|----------------|--------------|-----|---------|
| MM         | A4              | 1:1            | 18.02.2018   | В   | 3103    |
| APlease co | onsider the env | /ironment befc | ore printing |     | 5105    |



3104









| DIMENSIONS | PLOT SIZE       | SCALE          | DATE        | REV | DWG N0. |
|------------|-----------------|----------------|-------------|-----|---------|
| MM         | A4              | 1:1            | 17.04.2012  | А   | 3105    |
| APlease co | onsider the env | /ironment befo |