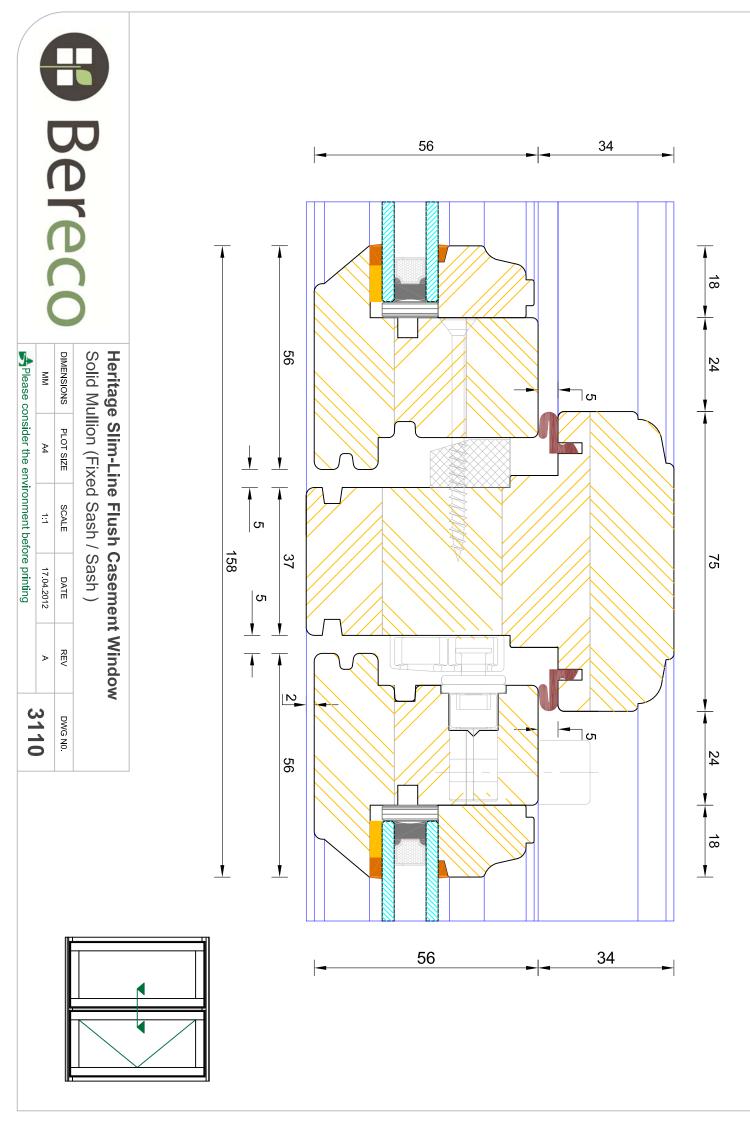

Please consider the environment before printing

Bereco

| DWG NO | REV | DATE         | SCALE          | PLOT SIZE       | DIMENSIONS |
|--------|-----|--------------|----------------|-----------------|------------|
| 244    | A   | 17.04.2012   | 1:1            | A4              | MM         |
| - 311  |     | ore printing | vironment befo | onsider the env | APlease co |