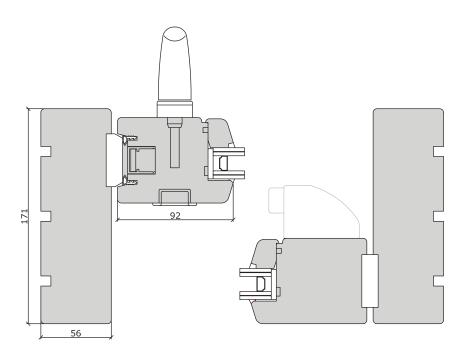

## **Sliding Patio Door**

Sliding Patio Door - Contemporary

\*Also available in Traditional Range

Whilst every care has been taken in producing this document, Bereco Ltd cannot be held responsible for any errors. The profiles within this document are as accurate as possible and were correct at the time of printing and show typical sections for standard glazing. Please note due to our wide range of glazing options, section sizes may alter due to glass specification specified. Please refer to our resource centre for full our full range of sectional details. Due to our continued commitment to product design and development we reserve the right to change the design without prior notice.