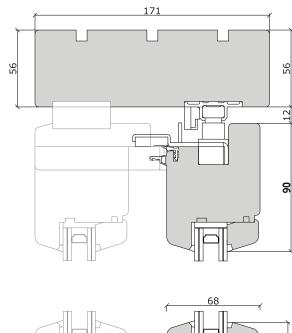

## **Sliding Patio Door**

Sliding Patio Door - Contemporary

\*Also available in Traditional Range

Whilst every care has been taken in producing this document, Bereco Ltd cannot be held responsible for any errors. The profiles within this document are as accurate as possible and were correct at the time of printing and show typical sections for standard glazing. Please note due to our wide range of glazing options, section sizes may alter due to glass specification specified. Please refer to our resource centre for full our full range of sectional details. Due to our continued commitment to product design and development we reserve the right to change the design without prior notice.